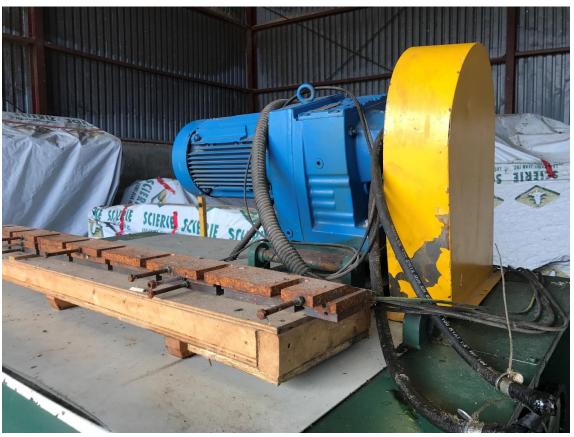

## Omeco Peeling Lathe

| Brand:         | Omeco       | Max width:        | 4'      |
|----------------|-------------|-------------------|---------|
| Model:         | Spindleless | Max log Diameter: | 400 mm. |
| Serial number: | N/A         | Power:            | 23 HP   |

Spindleless lathe, perfect for plywood peeling veneer, it re-utilizes the log core that were scraped from the conventional lathes with spindles.

Working together with a rounding-up lathe wit spindles, this machine can also be utilized for the production of veneer with smooth surface and uniform thickness, from small diameter logs.