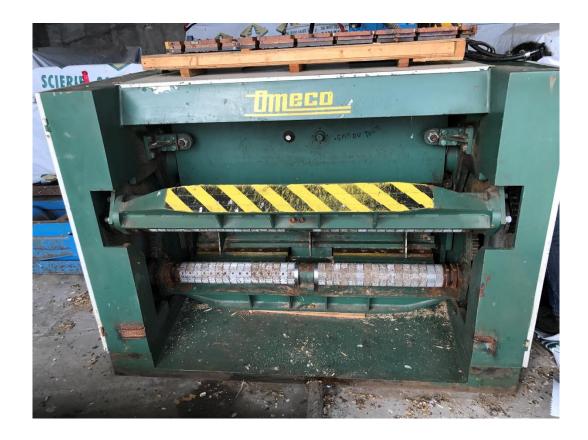

## Omeco Peeling Lathe

| Brand:         | Omeco       | Max width:        | 4'      |
|----------------|-------------|-------------------|---------|
| Model:         | Spindleless | Max log Diameter: | 400 mm. |
| Serial number: | N/A         | Power:            | 23 HP   |

Spindleless lathe, perfect for plywood peeling veneer, it re-utilizes the log core that were scraped from the conventional lathes with spindles.

Working together with a rounding-up lathe wit spindles, this machine can also be utilized for the production of veneer with smooth surface and uniform thickness, from small diameter logs.